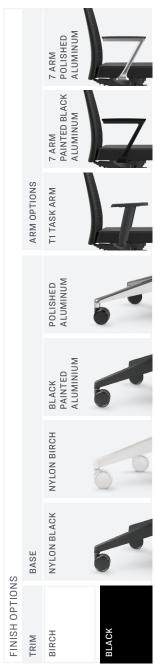

## DART

A sleek executive conference chair that exudes classic, clean lines with contemporary stitching details that add a flourish of sophistication.

FEATURED FROM LEFT TO RIGHT

Highback with Seat Slider, D7 Arm and Aluminum Base Painted Black. Upholstery:

Mayer Fabric's Omega in Clay.

Midback with Seat Slider, D7 Arm and Aluminum Base Painted Black. Upholstery:

Upholstery: Mayer Fabric's Omega in Clay. CTL's Madras in Clay.

and Base in Polished Aluminum.

Midback with Seat Slider, D7 Arm Midback, T1 Task Arm and Black Nylon Base. Upholstery: Maharam's Murmur in Dim.