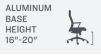

DIMENSIONS

OVERALL

NYLON BASE HEIGHT MB: 37"-40.5" HB: 41"-45"

ALUMINUM BASE HEIGHT MB: 37"-40" HB: 41"-44"

DEPTH

SEAT

NYLON BASE HEIGHT 17"-21"

BACK