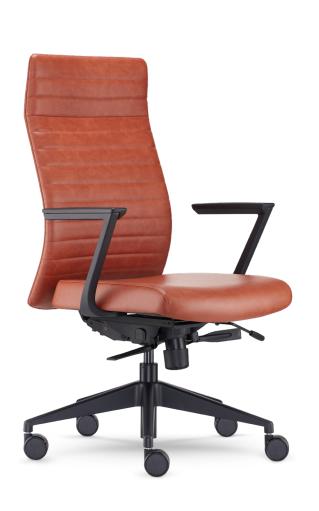

## DART

A sleek executive conference chair that exudes classic, clean lines with contemporary stitching details that add a flourish of sophistication.

FEATURED FROM LEFT TO RIGHT

Highback with Seat Slider, D7 Arm and Aluminum Base Painted Black. Upholstery:

Mayer Fabric's Omega in Clay.

Midback with Seat Slider, D7 Arm and Aluminum Base Painted Black. Upholstery:

Upholstery: Mayer Fabric's Omega in Clay. CTL's Madras in Clay.

and Base in Polished Aluminum.

Midback with Seat Slider, D7 Arm Midback, T1 Task Arm and Black Nylon Base. Upholstery: Maharam's Murmur in Dim.

## A FLOURISH OF SOPHISTICATION

Dart is an executive conference chair that exudes classic, clean lines with contemporary stitching details that add a flourish of sophistication. A fully upholstered conference chair with horizontal stitching details along the back for a classic look with a focus on back support. Available with midback, perfect for meeting spaces, and highback for executive offices.