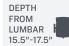

DIMENSIONS

OVERALL

NYLON BASE HEIGHT MB: 37"-40.5" HB: 41"-45"

ALUMINUM BASE HEIGHT MB: 37"-40" HB: 41"-44"

DEPTH

SEAT

NYLON BASE HEIGHT 17"-21"

BACK