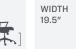

DIMENSIONS

OVERALL

NYLON BASE HEIGHT MB: 37"-40.5" HB: 41"-45"

ALUMINUM BASE HEIGHT MB: 37"-40" HB: 41"-44"

DEPTH

SEAT

NYLON BASE HEIGHT 17"-21"

BACK