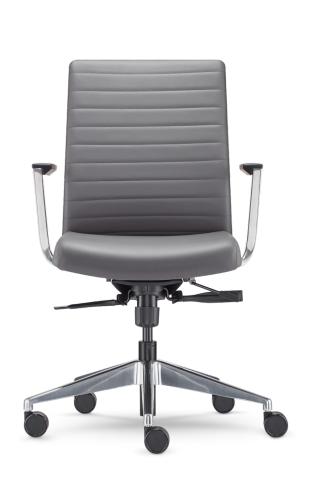

## DART

A sleek executive conference chair that exudes classic, clean lines with contemporary stitching details that add a flourish of sophistication.

FEATURED FROM LEFT TO RIGHT

Highback with Seat Slider, D7 Arm and Aluminum Base Painted Black. Upholstery:

Mayer Fabric's Omega in Clay.

Midback with Seat Slider, D7 Arm and Aluminum Base Painted Black. Upholstery:

Upholstery: Mayer Fabric's Omega in Clay. CTL's Madras in Clay.

and Base in Polished Aluminum.

Midback with Seat Slider, D7 Arm Midback, T1 Task Arm and Black Nylon Base. Upholstery: Maharam's Murmur in Dim.

## A FLOURISH OF SOPHISTICATION

Dart is an executive conference chair that exudes classic, clean lines with contemporary stitching details that add a flourish of sophistication. A fully upholstered conference chair with horizontal stitching details along the back for a classic look with a focus on back support. Available with midback, perfect for meeting spaces, and highback for executive offices.