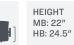

DIMENSIONS

OVERALL

NYLON BASE HEIGHT MB: 37"-40.5" HB: 41"-45"

ALUMINUM BASE HEIGHT MB: 37"-40" HB: 41"-44"

DEPTH

SEAT

NYLON BASE HEIGHT 17"-21"

BACK