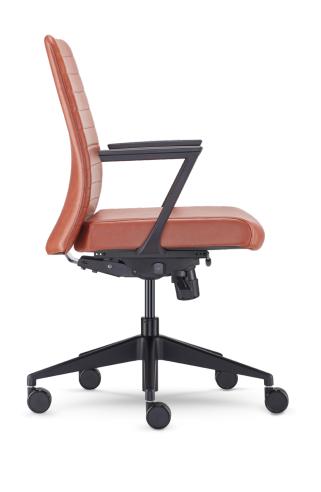

## DART

A sleek executive conference chair that exudes classic, clean lines with contemporary stitching details that add a flourish of sophistication.

FEATURED FROM LEFT TO RIGHT

Highback with Seat Slider, D7 Arm and Aluminum Base Painted Black. Upholstery:

Mayer Fabric's Omega in Clay.

Midback with Seat Slider, D7 Arm and Aluminum Base Painted Black. Upholstery:

Upholstery: Mayer Fabric's Omega in Clay. CTL's Madras in Clay.

and Base in Polished Aluminum.

Midback with Seat Slider, D7 Arm Midback, T1 Task Arm and Black Nylon Base. Upholstery: Maharam's Murmur in Dim.

## A FLOURISH OF SOPHISTICATION

Dart is an executive conference chair that exudes classic, clean lines with contemporary stitching details that add a flourish of sophistication. A fully upholstered conference chair with horizontal stitching details along the back for a classic look with a focus on back support. Available with midback, perfect for meeting spaces, and highback for executive offices.