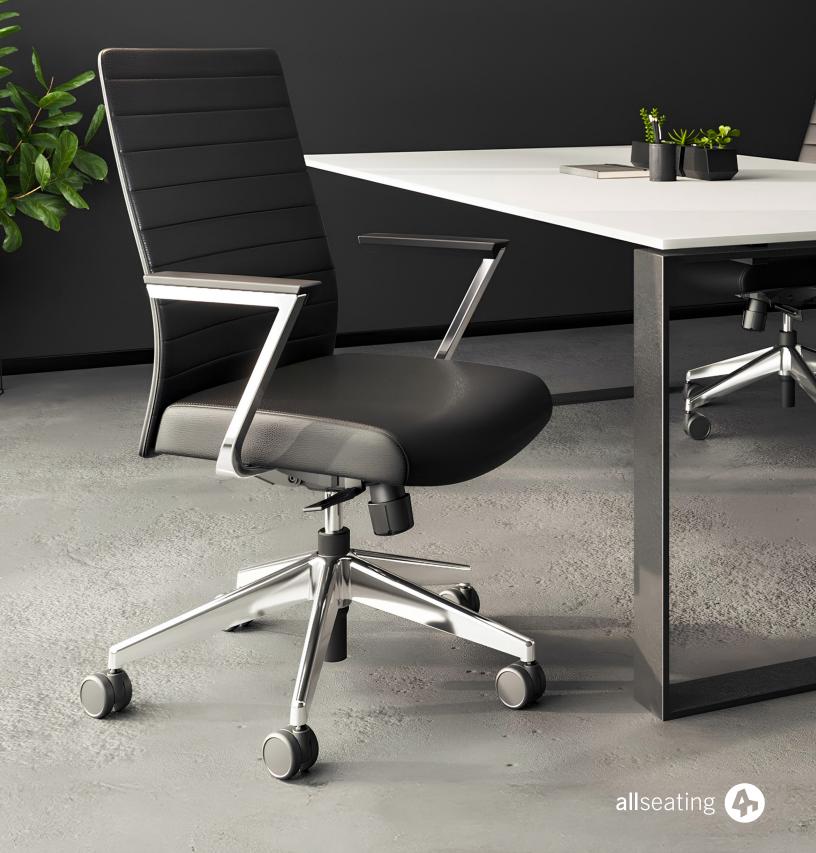

## DART

A sleek executive conference chair that exudes classic, clean lines with contemporary stitching details that add a flourish of sophistication.

FEATURED FROM LEFT TO RIGHT

Highback with Seat Slider, D7 Arm and Aluminum Base Painted Black. Upholstery:

## A FLOURISH OF SOPHISTICATION

Dart is an executive conference chair that exudes classic, clean lines with contemporary stitching details that add a flourish of sophistication. A fully upholstered conference chair with horizontal stitching details along the back for a classic look with a focus on back support. Available with midback, perfect for meeting spaces, and highback for executive offices.