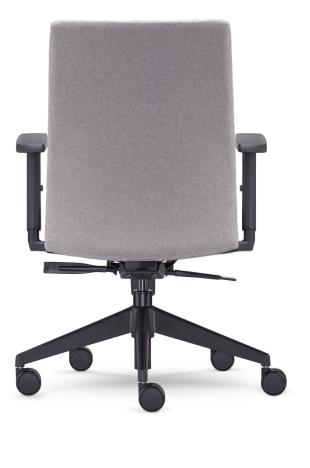

## DART

A sleek executive conference chair that exudes classic, clean lines with contemporary stitching details that add a flourish of sophistication.

FEATURED FROM LEFT TO RIGHT

Highback with Seat Slider, D7 Arm and Aluminum Base Painted Black. Upholstery:

Mayer Fabric's Omega in Clay.

Midback with Seat Slider, D7 Arm and Aluminum Base Painted Black. Upholstery:

Upholstery: Mayer Fabric's Omega in Clay. CTL's Madras in Clay.

and Base in Polished Aluminum.

Midback with Seat Slider, D7 Arm Midback, T1 Task Arm and Black Nylon Base. Upholstery: Maharam's Murmur in Dim.

## A FLOURISH OF SOPHISTICATION

Dart is an executive conference chair that exudes classic, clean lines with contemporary stitching details that add a flourish of sophistication. A fully upholstered conference chair with horizontal stitching details along the back for a classic look with a focus on back support. Available with midback, perfect for meeting spaces, and highback for executive offices.