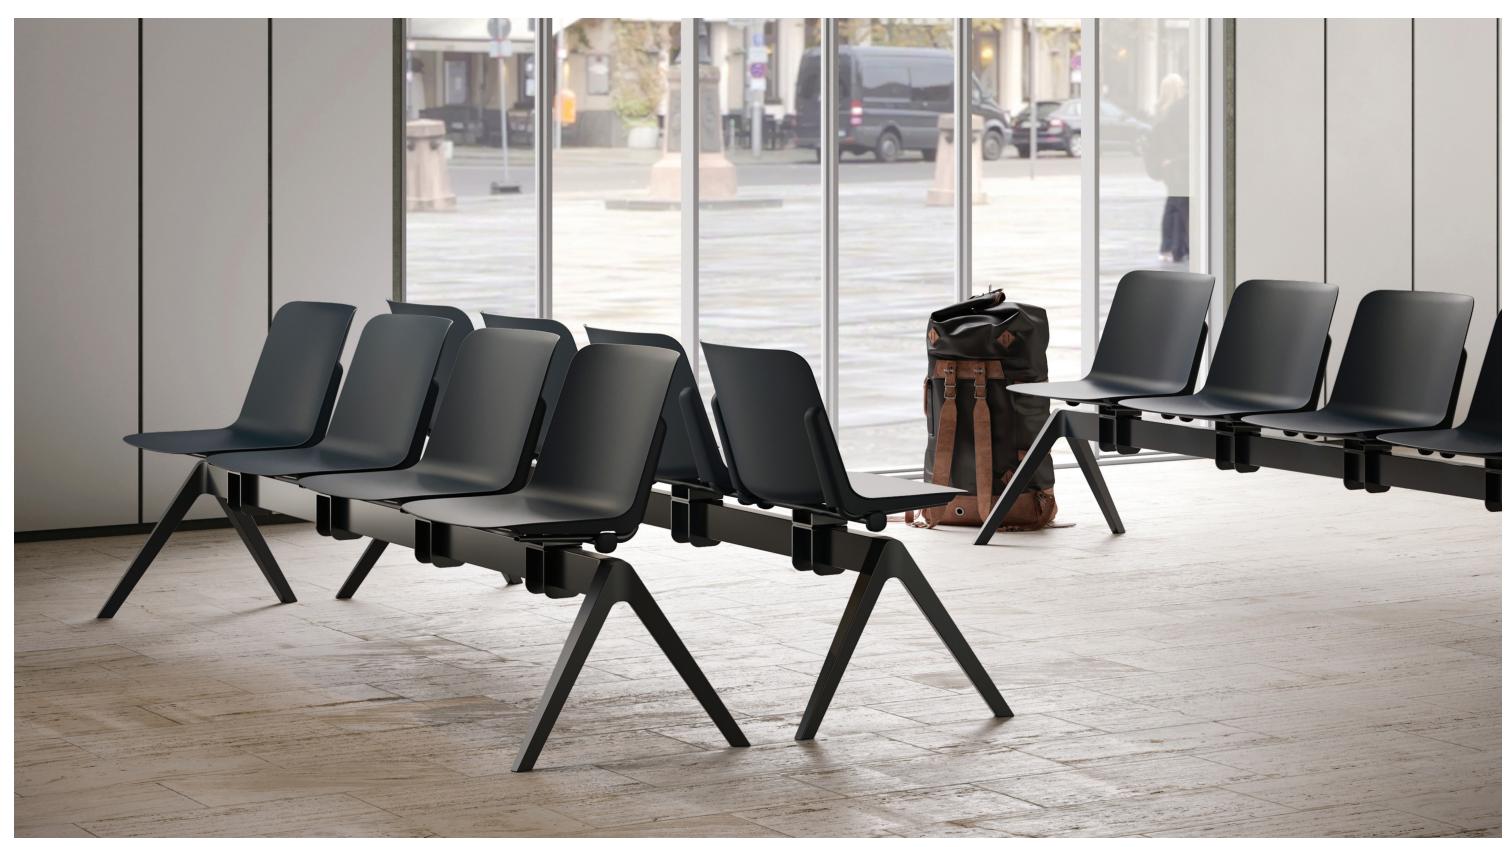

## **CUSTOMIZABLE AND VERSATILE**

Allora offers several features such as upholstered seat pad, tablet arm, book basket, collaborative and beam seating, making it suitable for any space.

FEATURED FROM TOP LEFT TO BOTTOM RIGHT:

## INSPIRED BY THE TIME SPENT IN-BETWEEN.

Allora is inspired by the Italian filler word used when thinking of what to say or introducing a sentence. It is a customizable collection of single shell guest seating with a multitude of variations making it suitable for any space. Available in Guest, Collaborative and Beam Seating.