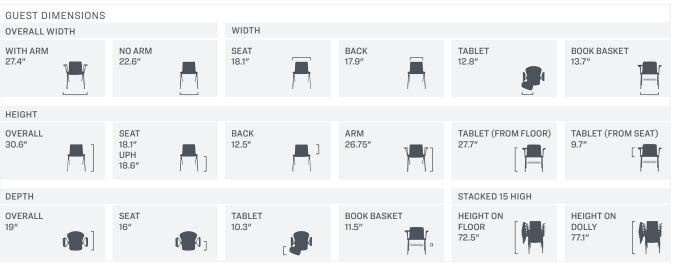

## **CUSTOMIZABLE AND VERSATILE**

Allora offers several features such as upholstered seat pad, tablet arm, book basket, collaborative and beam seating, making it suitable for any space.

FEATURED FROM TOP LEFT TO BOTTOM RIGHT: