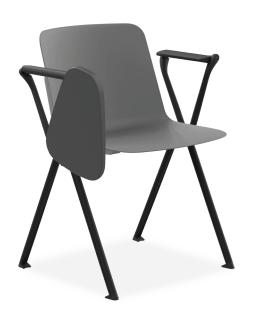

Guest in Gris Shell Finish, Guest in Gris Shell Finish, Nero Frame Nero Frame Finish, No Arm Finish, with Right Tablet Arm, Left Arm

Collaborative in Nero Shell Finish, Black Base

Collaborative in Nero Shell Finish, Left Arm, Right Arm, Black Base