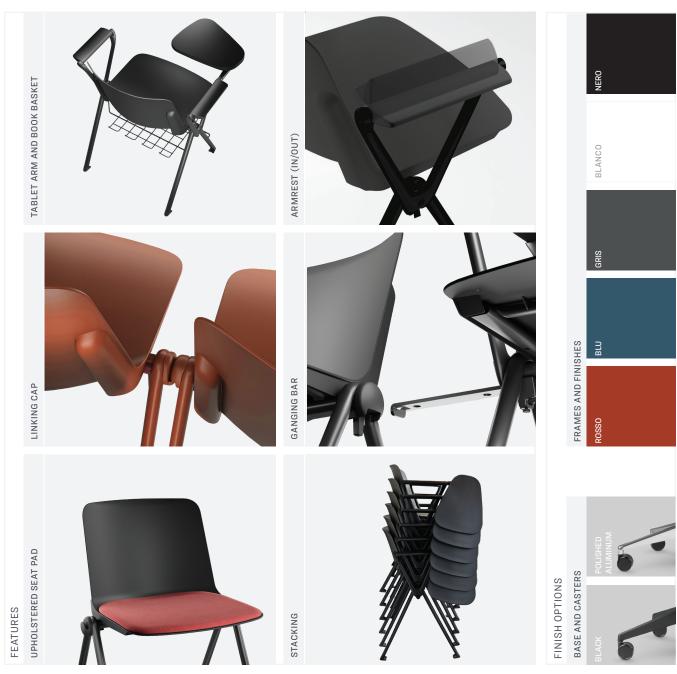

## **CUSTOMIZABLE AND VERSATILE**

Allora offers several features such as upholstered seat pad, tablet arm, book basket, collaborative and beam seating, making it suitable for any space.

FEATURED FROM TOP LEFT TO BOTTOM RIGHT:

Guest in Gris Shell Finish, Guest in Gris Shell Finish, Nero Frame Nero Frame Finish, No Arm Finish, with Right Tablet Arm, Left Arm

Collaborative in Nero Shell Finish, Black Base

Collaborative in Nero Shell Finish, Left Arm, Right Arm, Black Base