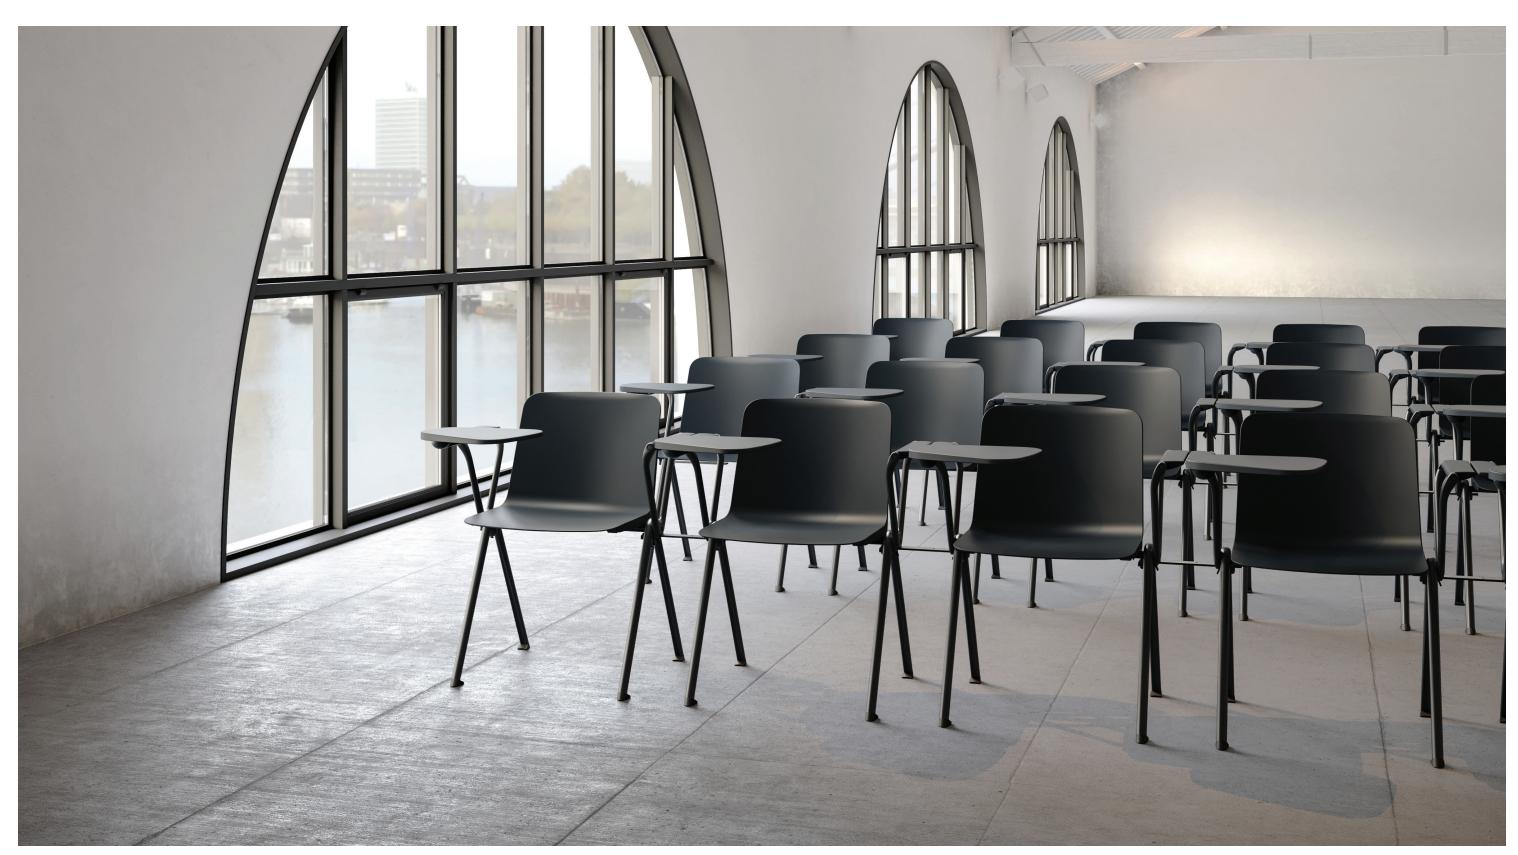

## **CUSTOMIZABLE AND VERSATILE**

Allora offers several features such as upholstered seat pad, tablet arm, book basket, collaborative and beam seating, making it suitable for any space.

FEATURED FROM TOP LEFT TO BOTTOM RIGHT:

Guest in Gris Shell Finish, Guest in Gris Shell Finish, Nero Frame Nero Frame Finish, No Arm Finish, with Right Tablet Arm, Left Arm

Collaborative in Nero Shell Finish, Black Base

Collaborative in Nero Shell Finish, Left Arm, Right Arm, Black Base