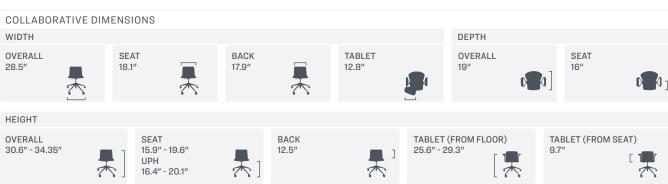

## INSPIRED BY THE TIME SPENT IN-BETWEEN.

Allora is inspired by the Italian filler word used when thinking of what to say or introducing a sentence. It is a customizable collection of single shell guest seating with a multitude of variations making it suitable for any space. Available in Guest, Collaborative and Beam Seating.