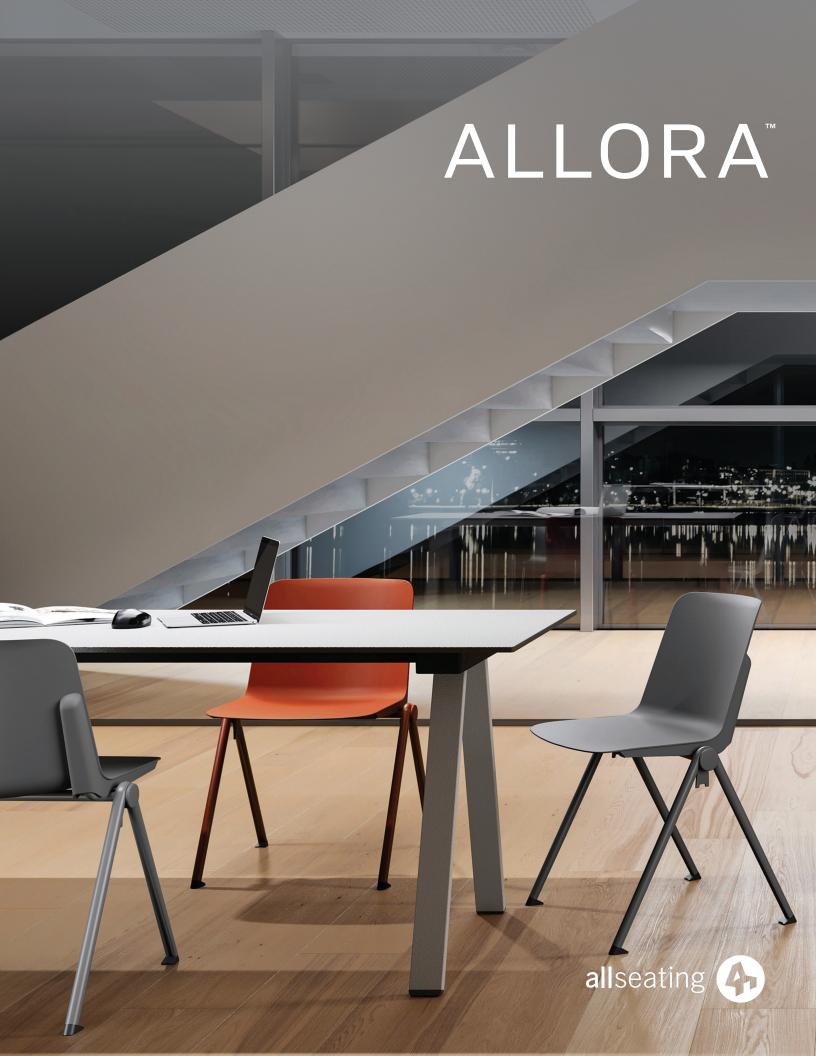

## INSPIRED BY THE TIME SPENT IN-BETWEEN.

Allora is inspired by the Italian filler word used when thinking of what to say or introducing a sentence. It is a customizable collection of single shell guest seating with a multitude of variations making it suitable for any space. Available in Guest, Collaborative and Beam Seating.