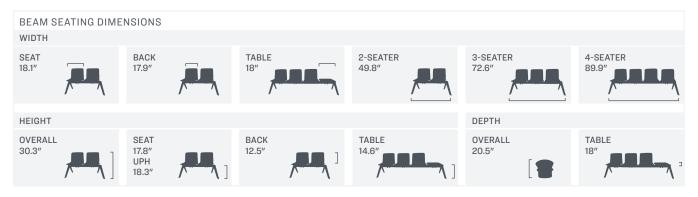

## INSPIRED BY THE TIME SPENT IN-BETWEEN.

Allora is inspired by the Italian filler word used when thinking of what to say or introducing a sentence. It is a customizable collection of single shell guest seating with a multitude of variations making it suitable for any space. Available in Guest, Collaborative and Beam Seating.