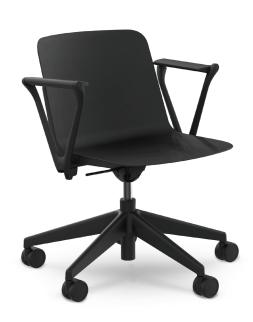

Guest in Gris Shell Finish, Guest in Gris Shell Finish, Nero Frame Nero Frame Finish, No Arm Finish, with Right Tablet Arm, Left Arm

Collaborative in Nero Shell Finish, Black Base

Collaborative in Nero Shell Finish, Left Arm, Right Arm, Black Base