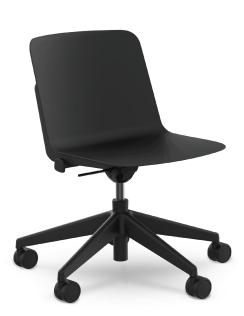

Guest in Gris Shell Finish, Guest in Gris Shell Finish, Nero Frame Nero Frame Finish, No Arm Finish, with Right Tablet Arm, Left Arm

Collaborative in Nero Shell Finish, Black Base

Collaborative in Nero Shell Finish, Left Arm, Right Arm, Black Base