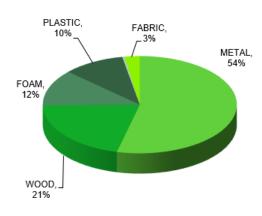

## **MATERIAL CONTENT**

Material
METAL
WOOD
FOAM
PLASTIC
CARDBOARD
FABRIC
MISC
TOTAL

| Product |          | Recycled Content by Weight<br>Post Consumer |          | Ability to recycle (% recyclable) |
|---------|----------|---------------------------------------------|----------|-----------------------------------|
| Ibs.    | <u>%</u> | <u>lbs.</u>                                 | <u>%</u> |                                   |
| 30.99   | 53.8%    | 7.49                                        | 24.2%    | 53.8%                             |
| 12.10   | 21.0%    |                                             | 0.0%     | 0.0%                              |
| 6.90    | 12.0%    | 0.00                                        | 0.0%     | 0.0%                              |
| 5.96    | 10.3%    |                                             | 37.9%    | 10.3%                             |
| 0.16    | 0.3%     | 0.16                                        | 100.0%   | 0.0%                              |
| 1.50    | 2.6%     |                                             | 0.0%     | 2.6%                              |
| 0.00    | 0.0%     | 0.00                                        | 0.0%     | 0.0%                              |
| 57.61   | 100%     | 9.91                                        | 17.2%    | 67%                               |