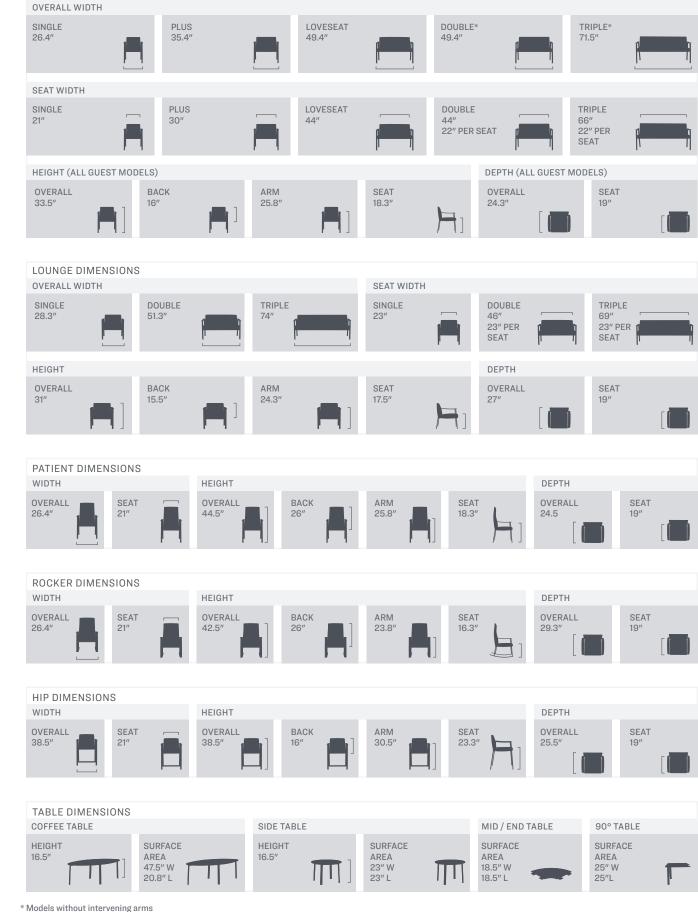

Dark Wood Laminate.

Rühe Coffee Table in Bronze Frame, and Dark Wood Laminate.

Allseating Lumbar Pillows in Camira Synergy Tag.



FEATURED FROM LEFT TO RIGHT:

Hip Chair in Ultrafabrics' Brisa Distressed in Shield, Silver frame, Light Grey Polyurethane Arm Cap.

Rühe Patient Rocker in Ultrafabrics' Brisa Distressed in Shield, Silver frame, Light Grey Polyurethane Arm Cap.

Rühe Patient in Ultrafabrics' Brisa Original in Quicksilver, Silver Frame, Light Grey Polyurethane Arm Cap.

#### **15 STANDARD** CONFIGURATIONS

Rühe has a thin frame that is anything but delicate and is able to support users up to 400lbs. The collection has a highly durable 14-gauge steel frame that features 7 support ladders paired with common arm components that contribute to 15 standard seating configurations.









GUEST DIMENSIONS

## AS CALMING AND RESTFUL AS ITS NAMESAKE.

Rühe, named after the German word for "rest", is a minimalist, understated, multi-range seating collection envisioned by award-winning industrial designer Mike Shields. Thoughtfully crafted to evoke a home-like feel that is calming and comforting, its carefully selected design elements promote health and cleanability while offering superior durability and support for users. Suitable for a variety of public settings such as corporate waiting areas, hospitals, airports, and educational institutions, the Rühe family is comprised of guest, patient, tandem, and lounge seating as well as several table options.



ALLSEATING.COM