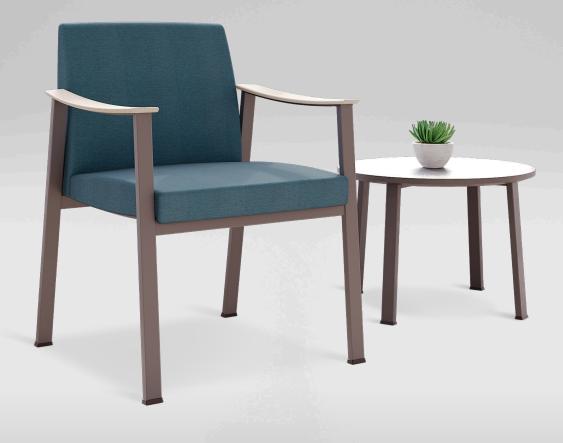

FEATURED FROM LEFT TO RIGHT: End table in Bronze Frame and Dark Wood Laminate.

Rühe Guest in Ultrafabrics' Brisa Distressed in Manila, Bronze Frame, and Dark Wood Arm Cap.

90 Degree Table in Dark Wood Laminate.

Coffee Table in Bronze frame, and Dark Wood Laminate.

Allseating's Lumbar Pillows in Camira Synergy.