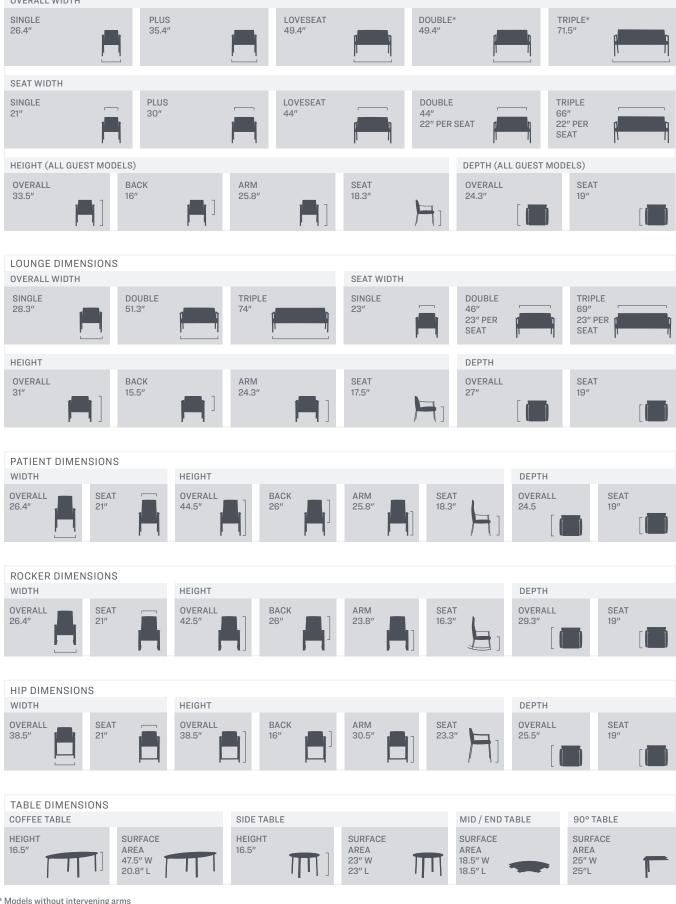

k Wood Laminate.

Rühe Coffee Table in Bronze Frame, and Dark Wood Laminate.

Allseating Lumbar Pillows in Camira Synergy Tag.



FEATURED FROM LEFT TO RIGHT:

Hip Chair in Ultrafabrics' Brisa Distressed in Shield, Silver frame, Light Grey Polyurethane Arm Cap.

Rühe Patient Rocker in Ultrafabrics' Brisa Distressed in Shield, Silver frame, Light Grey Polyurethane Arm Cap.

Rühe Patient in Ultrafabrics' Brisa Original in Quicksilver, Silver Frame, Light Grey Polyurethane Arm Cap.

#### **15 STANDARD** CONFIGURATIONS

Rühe has a thin frame that is anything but delicate and is able to support users up to 400lbs. The collection has a highly durable 14-gauge steel frame that features 7 support ladders paired with common arm components that contribute to 15 standard seating configurations.









GUEST DIMENSIONS

## AS CALMING AND RESTFUL AS ITS NAMESAKE.

Rühe, named after the German word for "rest", is a minimalist, understated, multi-range seating collection envisioned by award-winning industrial designer Mike Shields. Thoughtfully crafted to evoke a home-like feel that is calming and comforting, its carefully selected design elements promote health and cleanability while offering superior durability and support for users. Suitable for a variety of public settings such as corporate waiting areas, hospitals, airports, and educational institutions, the Rühe family is comprised of guest, patient, tandem, and lounge seating as well as several table options.



ALLSEATING.COM