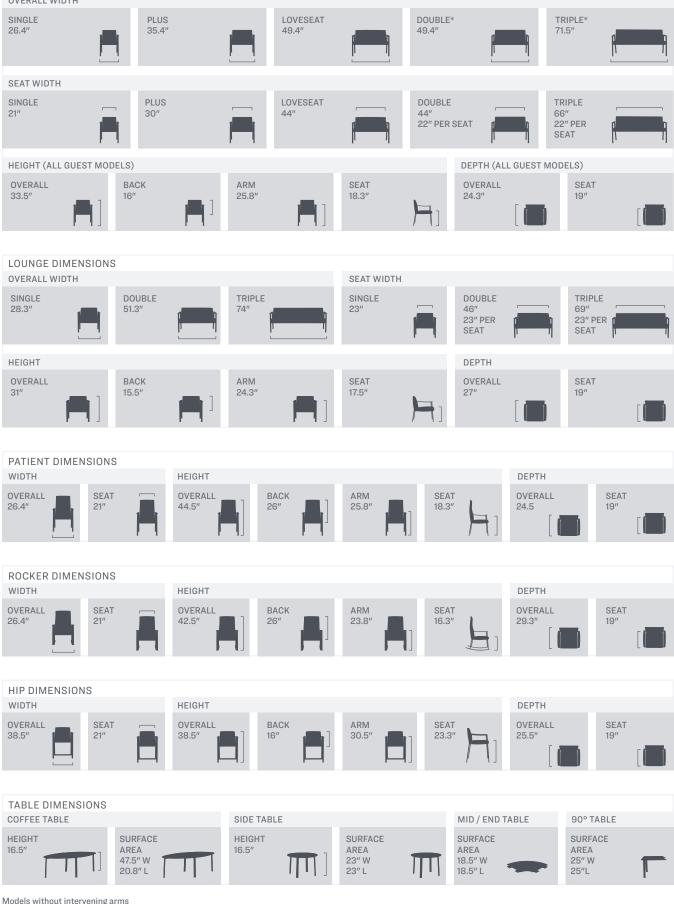

Wood Laminate.

Rühe Coffee Table in Bronze Frame, and Dark Wood Laminate.

Allseating Lumbar Pillows in Camira Synergy Tag.



FEATURED FROM LEFT TO RIGHT:

Hip Chair in Ultrafabrics' Brisa Distressed in Shield, Silver frame, Light Grey Polyurethane Arm Cap.

Rühe Patient Rocker in Ultrafabrics' Brisa Distressed in Shield, Silver frame, Light Grey Polyurethane Arm Cap.

Rühe Patient in Ultrafabrics' Brisa Original in Quicksilver, Silver Frame, Light Grey Polyurethane Arm Cap.

#### **15 STANDARD** CONFIGURATIONS

Rühe has a thin frame that is anything but delicate and is able to support users up to 400lbs. The collection has a highly durable 14-gauge steel frame that features 7 support ladders paired with common arm components that contribute to 15 standard seating configurations.









GUEST DIMENSIONS

## AS CALMING AND RESTFUL AS ITS NAMESAKE.

Rühe, named after the German word for "rest", is a minimalist, understated, multi-range seating collection envisioned by award-winning industrial designer Mike Shields. Thoughtfully crafted to evoke a home-like feel that is calming and comforting, its carefully selected design elements promote health and cleanability while offering superior durability and support for users. Suitable for a variety of public settings such as corporate waiting areas, hospitals, airports, and educational institutions, the Rühe family is comprised of guest, patient, tandem, and lounge seating as well as several table options.



ALLSEATING.COM