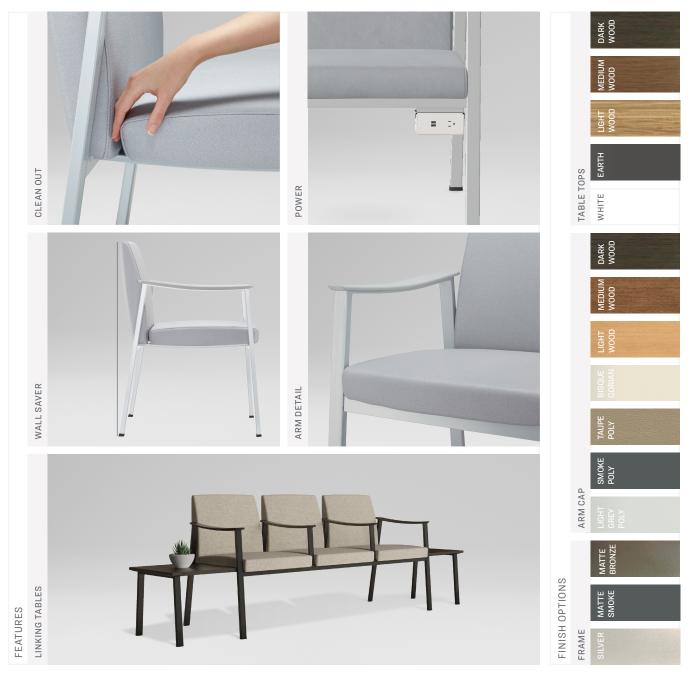

#### **15 STANDARD** CONFIGURATIONS

Rühe has a thin frame that is anything but delicate and is able to support users up to 400lbs. The collection has a highly durable 14-gauge steel frame that features 7 support ladders paired with common arm components that contribute to 15 standard seating configurations.