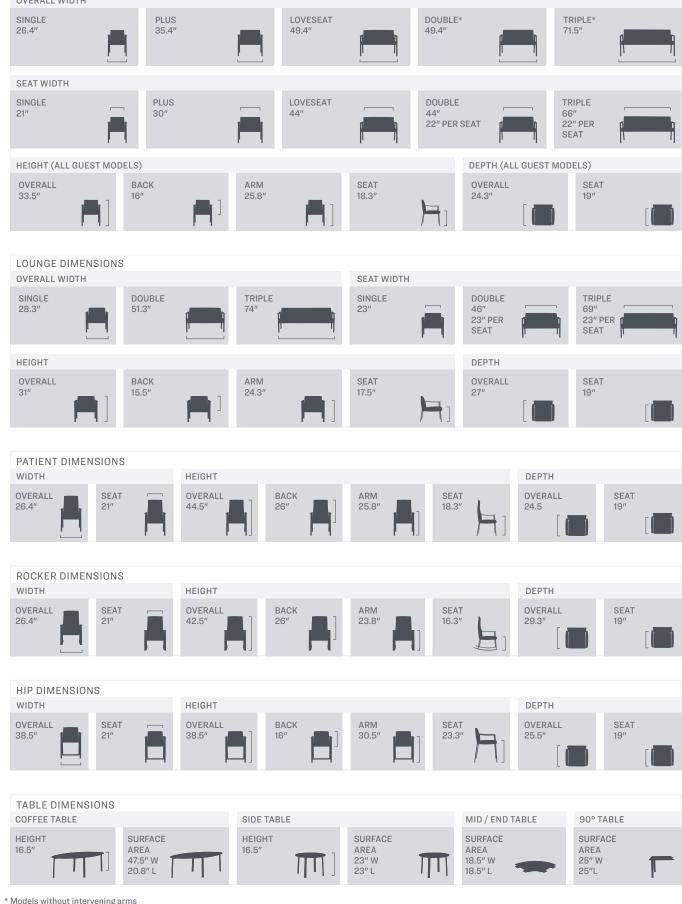

ark Wood Laminate.

Rühe Coffee Table in Bronze Frame, and Dark Wood Laminate.

Allseating Lumbar Pillows in Camira Synergy Tag.



FEATURED FROM LEFT TO RIGHT:

Hip Chair in Ultrafabrics' Brisa Distressed in Shield, Silver frame, Light Grey Polyurethane Arm Cap.

Rühe Patient Rocker in Ultrafabrics' Brisa Distressed in Shield, Silver frame, Light Grey Polyurethane Arm Cap.

Rühe Patient in Ultrafabrics' Brisa Original in Quicksilver, Silver Frame, Light Grey Polyurethane Arm Cap.

#### **15 STANDARD** CONFIGURATIONS

Rühe has a thin frame that is anything but delicate and is able to support users up to 400lbs. The collection has a highly durable 14-gauge steel frame that features 7 support ladders paired with common arm components that contribute to 15 standard seating configurations.









GUEST DIMENSIONS

## AS CALMING AND RESTFUL AS ITS NAMESAKE.

Rühe, named after the German word for "rest", is a minimalist, understated, multi-range seating collection envisioned by award-winning industrial designer Mike Shields. Thoughtfully crafted to evoke a home-like feel that is calming and comforting, its carefully selected design elements promote health and cleanability while offering superior durability and support for users. Suitable for a variety of public settings such as corporate waiting areas, hospitals, airports, and educational institutions, the Rühe family is comprised of guest, patient, tandem, and lounge seating as well as several table options.



ALLSEATING.COM