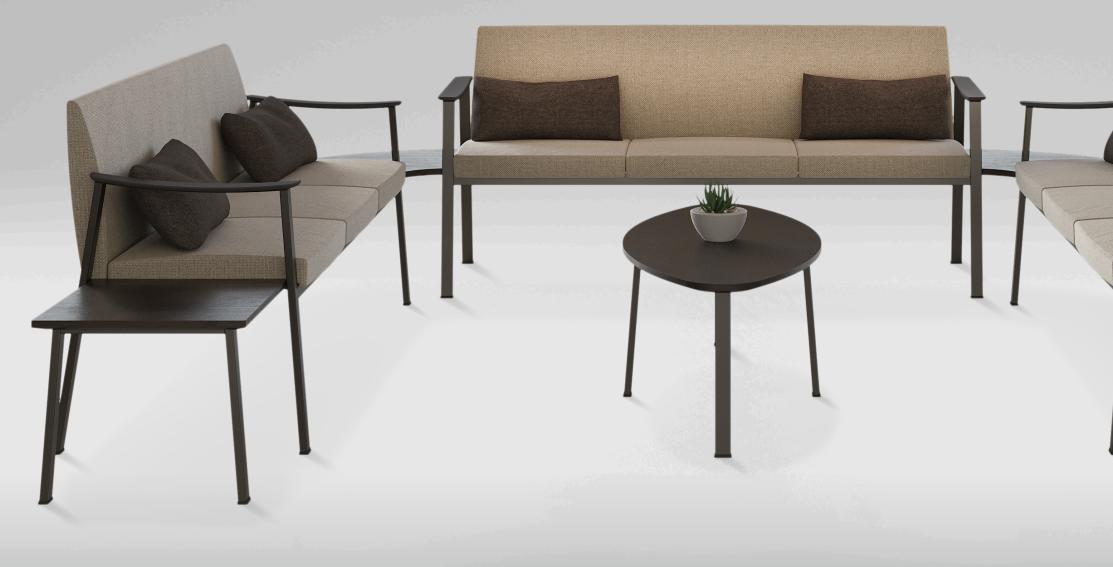

FEATURED FROM LEFT TO RIGHT: Rühe Lounge triple in Ultrafabrics' Brisa Distressed in Manila, Bronze frame, and Dark wood arm cap.

Rühe Lounge Single in Ultrafabrics' Brisa Distressed in Manila, Bronze frame, and Dark wood arm cap.

Rühe Side Table in Bronze Frame, and Dark Wood Laminate.

Rühe Coffee Table in Bronze Frame, and Dark Wood Laminate.

Allseating Lumbar Pillows in Camira Synergy Tag.

FEATURED FROM LEFT TO RIGHT:

Hip Chair in Ultrafabrics' Brisa Distressed in Shield, Silver frame, Light Grey Polyurethane Arm Cap.