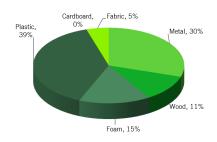

and relaxation in today's evolving corporate, education and healthcare environments.

Warranty: 12 year comprehensive parts and labor, with weight limit of 325 lbs per seat.

Certifications:

|           | Product    |       | Recycled Content by Weight<br>Post Consumer                                                                                                                                                                                                                                                                                                                                                                                                                                                                                                                                                                                                                                                                                                                                                                                                                                                                                                                                                                                                                                                                                                                                                                                                                                                                                                                                                                                                                                                                                                                                                                                                                                                                                                                                                                                                                                                                                                                                                                                                                                                                                    |             | Ability to recycle (% recyclable) |
|-----------|------------|-------|--------------------------------------------------------------------------------------------------------------------------------------------------------------------------------------------------------------------------------------------------------------------------------------------------------------------------------------------------------------------------------------------------------------------------------------------------------------------------------------------------------------------------------------------------------------------------------------------------------------------------------------------------------------------------------------------------------------------------------------------------------------------------------------------------------------------------------------------------------------------------------------------------------------------------------------------------------------------------------------------------------------------------------------------------------------------------------------------------------------------------------------------------------------------------------------------------------------------------------------------------------------------------------------------------------------------------------------------------------------------------------------------------------------------------------------------------------------------------------------------------------------------------------------------------------------------------------------------------------------------------------------------------------------------------------------------------------------------------------------------------------------------------------------------------------------------------------------------------------------------------------------------------------------------------------------------------------------------------------------------------------------------------------------------------------------------------------------------------------------------------------|-------------|-----------------------------------|
| Material  | lbs.       | %     | lbs.                                                                                                                                                                                                                                                                                                                                                                                                                                                                                                                                                                                                                                                                                                                                                                                                                                                                                                                                                                                                                                                                                                                                                                                                                                                                                                                                                                                                                                                                                                                                                                                                                                                                                                                                                                                                                                                                                                                                                                                                                                                                                                                           | %           | %                                 |
| Metal     | 24.67      | 29.8% | 9.87                                                                                                                                                                                                                                                                                                                                                                                                                                                                                                                                                                                                                                                                                                                                                                                                                                                                                                                                                                                                                                                                                                                                                                                                                                                                                                                                                                                                                                                                                                                                                                                                                                                                                                                                                                                                                                                                                                                                                                                                                                                                                                                           | 40.0%       | 29.8%                             |
| Wood      | 9.26       | 11.2% | 0.00                                                                                                                                                                                                                                                                                                                                                                                                                                                                                                                                                                                                                                                                                                                                                                                                                                                                                                                                                                                                                                                                                                                                                                                                                                                                                                                                                                                                                                                                                                                                                                                                                                                                                                                                                                                                                                                                                                                                                                                                                                                                                                                           | 0.0%        | 0.0%                              |
| Foam      | 12.65      | 15.3% | 0.00                                                                                                                                                                                                                                                                                                                                                                                                                                                                                                                                                                                                                                                                                                                                                                                                                                                                                                                                                                                                                                                                                                                                                                                                                                                                                                                                                                                                                                                                                                                                                                                                                                                                                                                                                                                                                                                                                                                                                                                                                                                                                                                           | 0.0%        | 0.0%                              |
| Plastic   | 32.11      | 38.9% | 6.12                                                                                                                                                                                                                                                                                                                                                                                                                                                                                                                                                                                                                                                                                                                                                                                                                                                                                                                                                                                                                                                                                                                                                                                                                                                                                                                                                                                                                                                                                                                                                                                                                                                                                                                                                                                                                                                                                                                                                                                                                                                                                                                           | 19.1%       | 38.9%                             |
| Cardboard | 0.00       | 0.0%  | 0.00                                                                                                                                                                                                                                                                                                                                                                                                                                                                                                                                                                                                                                                                                                                                                                                                                                                                                                                                                                                                                                                                                                                                                                                                                                                                                                                                                                                                                                                                                                                                                                                                                                                                                                                                                                                                                                                                                                                                                                                                                                                                                                                           | 0.0%        | 0.0%                              |
| Fabric    | 3.96       | 4.8%  | 0.00                                                                                                                                                                                                                                                                                                                                                                                                                                                                                                                                                                                                                                                                                                                                                                                                                                                                                                                                                                                                                                                                                                                                                                                                                                                                                                                                                                                                                                                                                                                                                                                                                                                                                                                                                                                                                                                                                                                                                                                                                                                                                                                           | 0.0%        | 4.8%                              |
| TOTAL     | 82.65      | 100%  | 15.98                                                                                                                                                                                                                                                                                                                                                                                                                                                                                                                                                                                                                                                                                                                                                                                                                                                                                                                                                                                                                                                                                                                                                                                                                                                                                                                                                                                                                                                                                                                                                                                                                                                                                                                                                                                                                                                                                                                                                                                                                                                                                                                          | 19.3%       | 73%                               |
|           | N-4 D-4- 4 |       | and the second control of the second control | late Atas a |                                   |