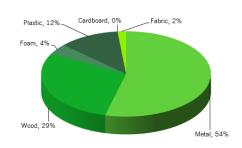

## MATERIAL CONTENT

|           | Product |       | Recycled Content by Weight<br>Post Consumer |       | Ability to recycle (% recyclable) |
|-----------|---------|-------|---------------------------------------------|-------|-----------------------------------|
| Material  | lbs.    | %     | lbs.                                        | %     | %                                 |
| Metal     | 11.69   | 54.0% | 4.68                                        | 40.0% | 54.0%                             |
| Wood      | 6.27    | 28.9% | 0.00                                        | 0.0%  | 0.0%                              |
| Foam      | 0.85    | 3.9%  | 0.00                                        | 0.0%  | 0.0%                              |
| Plastic   | 2.50    | 11.5% | 0.48                                        | 19.1% | 11.5%                             |
| Cardboard | 0.00    | 0.0%  | 0.00                                        | 0.0%  | 0.0%                              |
| Fabric    | 0.35    | 1.6%  | 0.00                                        | 0.0%  | 1.6%                              |
| TOTAL     | 21.66   | 100%  | 5.15                                        | 23.8% | 67%                               |