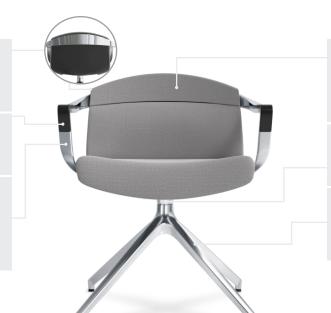

# BACK

Mantra comes in two back heights, midback or lowback, and in two finish options, Black or Birch.

# **ARM INLAY (OPTIONAL)**

An optional arm inlay is available in Black or Birch to match the base.

#### **LEMNI ARM**

Mantra's distinctive Lemni Arm is an integral part of the chair that connects the seat, back and arms all together. Available aluminum, and brass.

# INSERT

An upholstered insert is optional on the midback, but required on lowback. The insert can be ordered with single or dual upholstery.

#### MECHANISM

The Lounge base comes with auto-return and swivel only.

# LOUNGE BASE

Lounge base is available in polished aluminum and brass finish. The brass finish is only available in lowback.