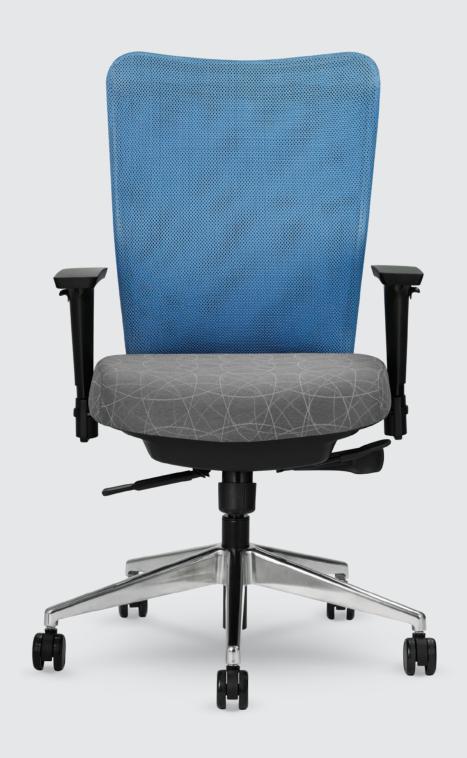

## **INERTIA® MESH**

Breadth and depth.

With its broad range of interchangeable design options, the Inertia family makes itself right at home no matter the job – or budget.

Inertia Mesh features a lightweight woven mesh back that is breathable, comfortable, and stylish. Available in Plus, Conference, Task, Side, Task Stool and Bar Stool, and a range of arm options, Inertia Mesh provides support and comfort whether you're sitting straight or leaning back.

Inertia Task Stool, Inertia Side, Inertia Task Highback and Inertia Bar Stool Featured Fabrics: Grey Mesh, Sky Blue Mesh, Free Evening and Via Slate by Momentum

т 1 800 563 3502 г 1 800 272 9911