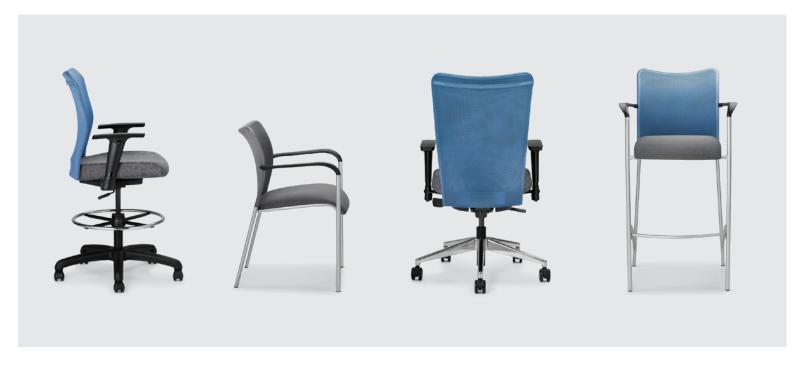

## **INERTIA® MESH**

Breadth and depth.

With its broad range of interchangeable design options, the Inertia family makes itself right at home no matter the job – or budget.

Inertia Mesh features a lightweight woven mesh back that is breathable, comfortable, and stylish. Available in Plus, Conference, Task, Side, Task Stool and Bar Stool, and a range of arm options, Inertia Mesh provides support and comfort whether you're sitting straight or leaning back.

Inertia Task Stool, Inertia Side, Inertia Task Highback and Inertia Bar Stool Featured Fabrics: Grey Mesh, Sky Blue Mesh, Free Evening and Via Slate by Momentum

т 1 800 563 3502 г 1 800 272 9911