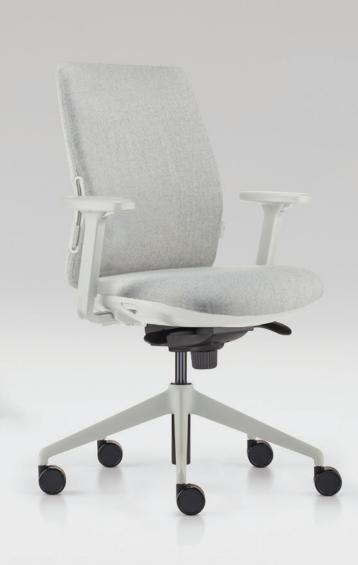

Innate with synchro tilt mech, height adjustable arms, headrest, Black finish and upholstered in Camira's Synergy in Couple.

Innate with synchro tilt mech, height adjustable arms, Birch finish and upholstered in Camira's Synergy in Serendipity.