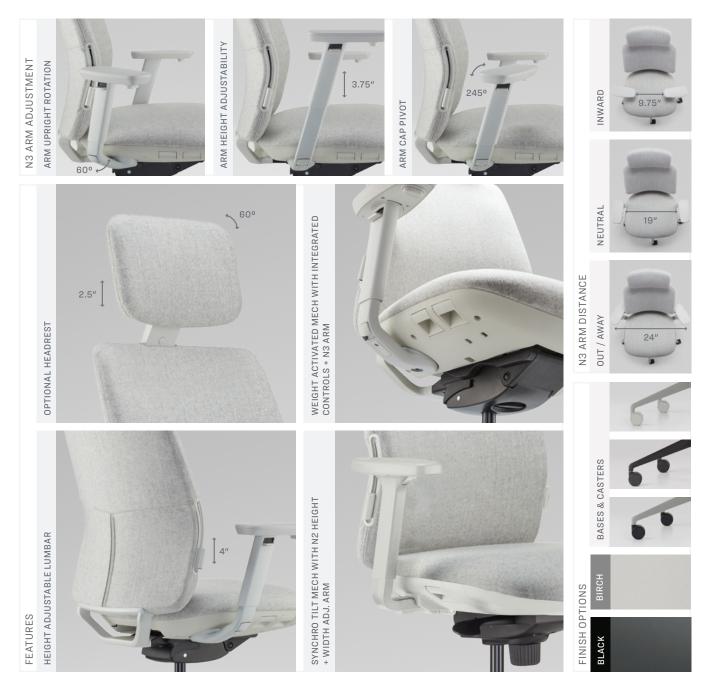

## INTRINSIC, SUPERIOR ALL-DAY COMFORT.

Inherently ergonomic and intuitively adjustable, Innate lives up to its namesake by providing intrinsic and superior all-day comfort. Innate offers soft lines and the plush comforts of home with the ergonomic benefits of an office chair, making it beautiful as a work from home chair or in a modern office. The ergonomic–focused design and affordable price point create the perfect match, resulting in a chair that is both functional and accessible for all working environments.