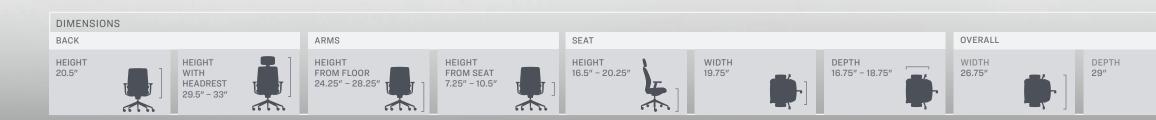

FEATURED FROM LEFT TO RIGHT:

Innate with weight activated mechanism, ergonomic N3 arms, headrest, Birch finish and upholstered in Camira's Synergy in Serendipity.

Innate with weight activated mechanism, N3 ergonomic arms, Black finish and upholstered in Camira's Synergy in Couple.

Innate with synchro tilt mech, height adjustable arms, headrest, Black finish and upholstered in Camira's Synergy in Couple.

Innate with synchro tilt mech, height adjustable arms, Birch finish and upholstered in Camira's Synergy in Serendipity.





HEIGHT 37.5" - 41.5"



HEIGHT WITH HEADREST 46.5" - 50.5"





## INTRINSIC, SUPERIOR ALL-DAY COMFORT.

Inherently ergonomic and intuitively adjustable, Innate lives up to its namesake by providing intrinsic and superior all-day comfort. Innate offers soft lines and the plush comforts of home with the ergonomic benefits of an office chair, making it beautiful as a work from home chair or in a modern office. The ergonomic–focused design and affordable price point create the perfect match, resulting in a chair that is both functional and accessible for all working environments.