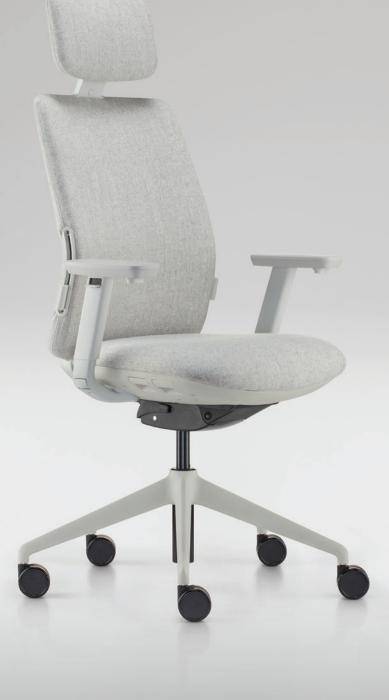

FEATURED FROM LEFT TO RIGHT:

Innate with weight activated mechanism, ergonomic N3 arms, headrest, Birch finish and upholstered in Camira's Synergy in Serendipity.

Innate with weight activated mechanism, N3 ergonomic arms, Black finish and upholstered in Camira's Synergy in Couple.