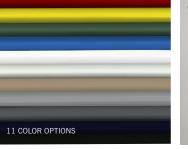

## MIX AND MATCH.

The Tuck series includes a range of heights, frame designs and upholstery options. All are available in 11 polypropylene options and 12 frame colors that can be mixed and matched to create dynamic environments.