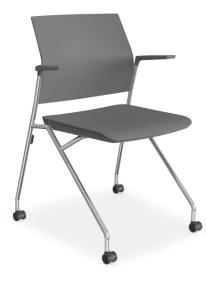

TUCK COUNTER STOOL IN SMOKE POLYPROPYLENE AND CHROME FRAME FINISH. AVAILABLE WITH 4-LEG OR SLED BASE.

TUCK SLED IN SMOKE POLYPROPYL-ENE AND CHROME FRAME FINISH WITH STORAGE TRAY.

TUCK NESTER IN SMOKE POLYPROPYLENE AND CHROME FRAME FINISH.