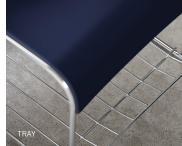

TUCK COUNTER STOOL IN SMOKE POLYPROPYLENE AND CHROME FRAME FINISH. AVAILABLE WITH 4-LEG OR SLED BASE.

TUCK SLED IN SMOKE POLYPROPYL-ENE AND CHROME FRAME FINISH WITH STORAGE TRAY.

TUCK NESTER IN SMOKE POLYPROPYLENE AND CHROME FRAME FINISH.