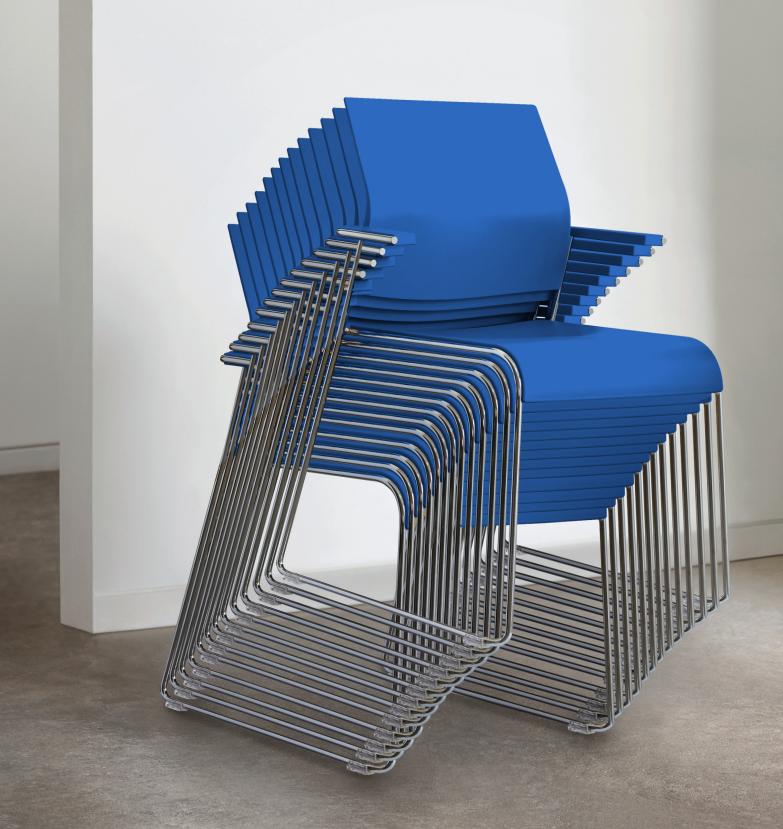

## TUCK INTO VERSATILE DESIGN.

Tuck has been recognized with a GOOD DESIGN™ Award from The Chicago Athenaeum: Museum of Architecture and Design as well as a Best of NeoCon Award. Engineered without fasteners to create a linear and clean aesthetic, Tuck's highly durable structure is rated to support up to 350 lbs. That makes it a tough chair that still looks great at the end of a long day.

## MIX AND MATCH.

The Tuck series includes a range of heights, frame designs and upholstery options. All are available in 11 polypropylene options and 12 frame colors that can be mixed and matched to create dynamic environments.