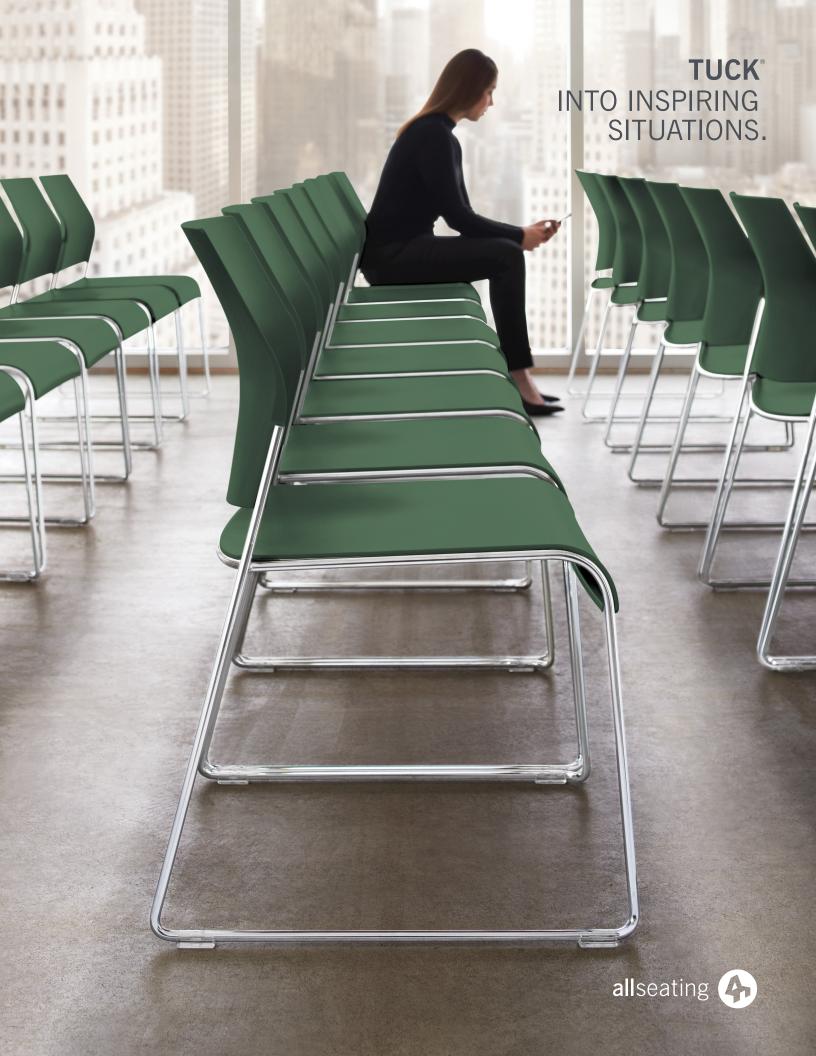

## TUCK INTO VERSATILE DESIGN.

Tuck has been recognized with a GOOD DESIGN™ Award from The Chicago Athenaeum: Museum of Architecture and Design as well as a Best of NeoCon Award. Engineered without fasteners to create a linear and clean aesthetic, Tuck's highly durable structure is rated to support up to 350 lbs. That makes it a tough chair that still looks great at the end of a long day.

## MIX AND MATCH.

The Tuck series includes a range of heights, frame designs and upholstery options. All are available in 11 polypropylene options and 12 frame colors that can be mixed and matched to create dynamic environments.