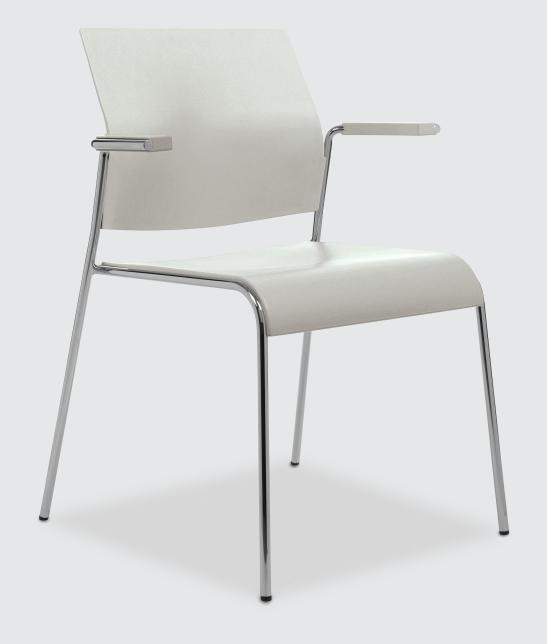

## MIX AND MATCH.

The Tuck series includes a range of heights, frame designs and upholstery options. All are available in 11 polypropylene options and 12 frame colors that can be mixed and matched to create dynamic environments.

TUCK COUNTER STOOL IN SMOKE POLYPROPYLENE AND CHROME FRAME FINISH. AVAILABLE WITH 4-LEG OR SLED BASE.

TUCK SLED IN SMOKE POLYPROPYL-ENE AND CHROME FRAME FINISH WITH STORAGE TRAY.

TUCK NESTER IN SMOKE POLYPROPYLENE AND CHROME FRAME FINISH.