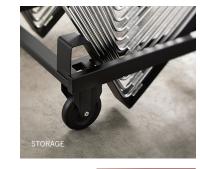

TUCK COUNTER STOOL IN SMOKE POLYPROPYLENE AND CHROME FRAME FINISH. AVAILABLE WITH 4-LEG OR SLED BASE.

TUCK SLED IN SMOKE POLYPROPYL-ENE AND CHROME FRAME FINISH WITH STORAGE TRAY.

TUCK NESTER IN SMOKE POLYPROPYLENE AND CHROME FRAME FINISH.