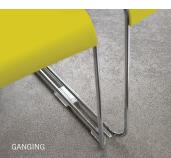

TUCK COUNTER STOOL IN SMOKE POLYPROPYLENE AND CHROME FRAME FINISH. AVAILABLE WITH 4-LEG OR SLED BASE.

TUCK SLED IN SMOKE POLYPROPYL-ENE AND CHROME FRAME FINISH WITH STORAGE TRAY.

TUCK NESTER IN SMOKE POLYPROPYLENE AND CHROME FRAME FINISH.