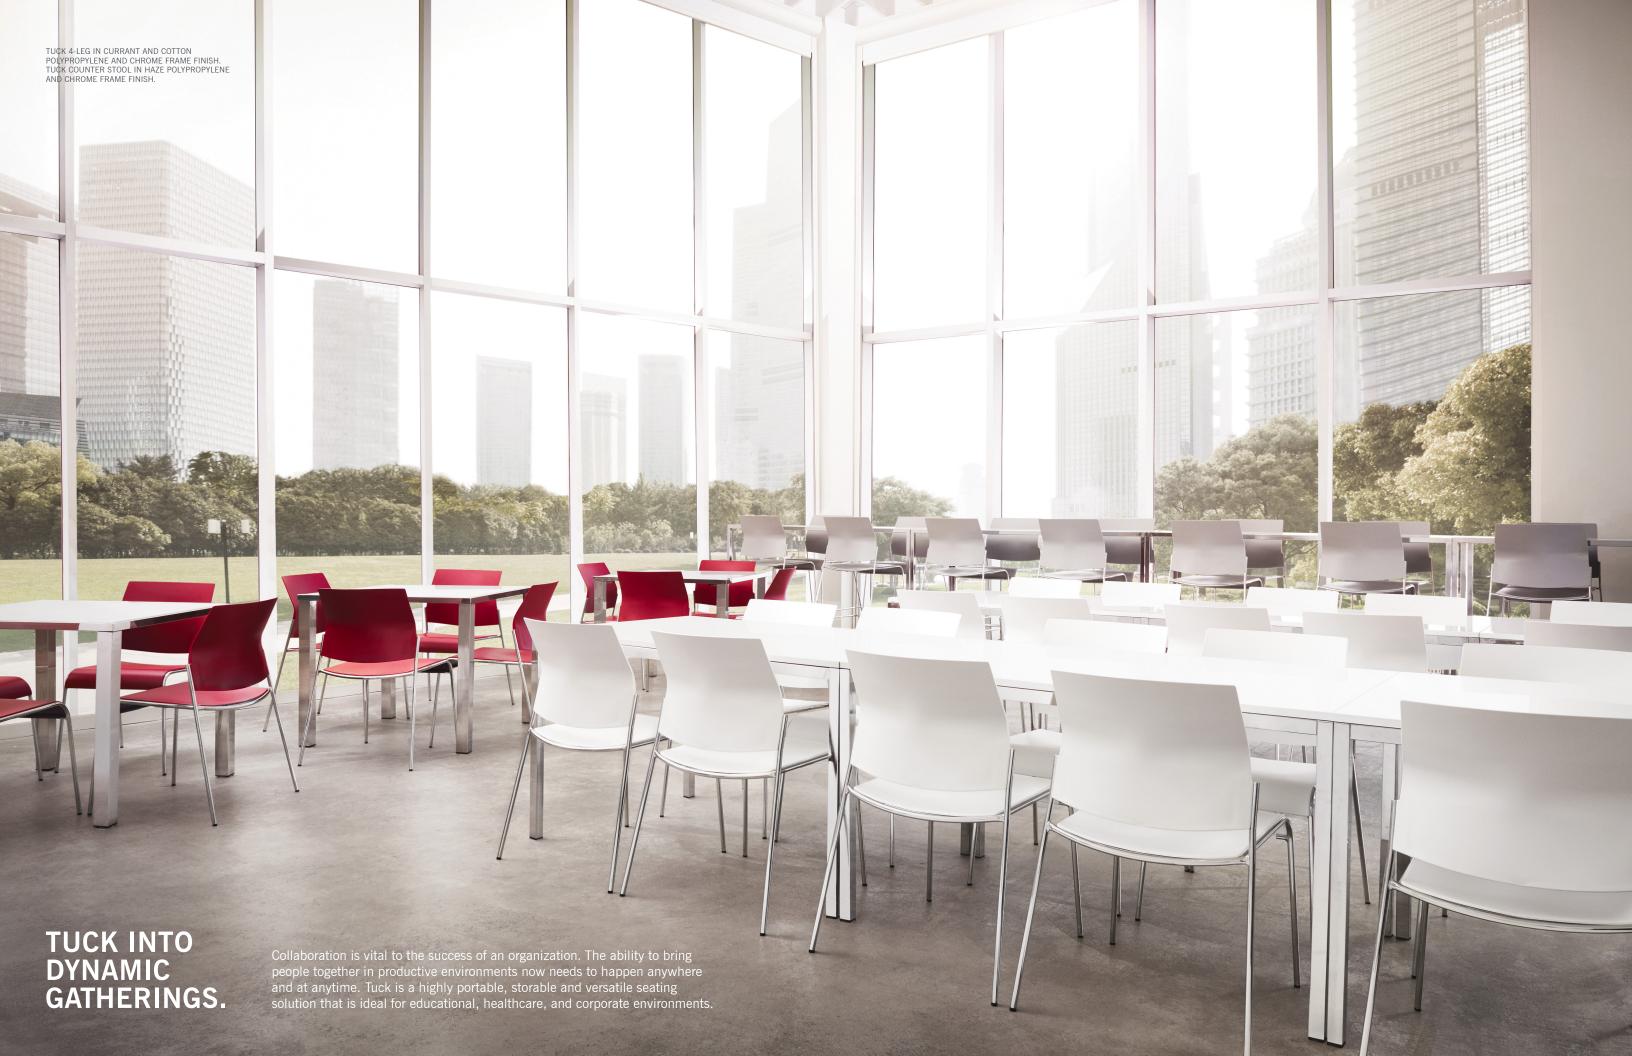

## MIX AND MATCH.

The Tuck series includes a range of heights, frame designs and upholstery options. All are available in 11 polypropylene options and 12 frame colors that can be mixed and matched to create dynamic environments.