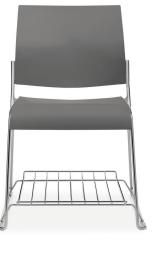

TUCK COUNTER STOOL IN SMOKE POLYPROPYLENE AND CHROME FRAME FINISH. AVAILABLE WITH 4-LEG OR SLED BASE.

TUCK SLED IN SMOKE POLYPROPYL-ENE AND CHROME FRAME FINISH WITH STORAGE TRAY.

TUCK NESTER IN SMOKE POLYPROPYLENE AND CHROME FRAME FINISH.