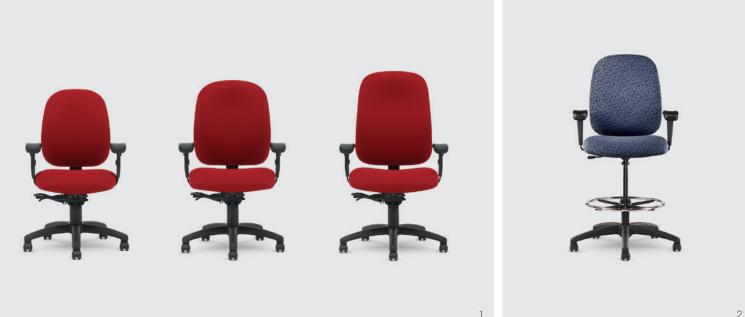

## **PRESTO**°

Combines comfort and support.

Presto delivers the magic combination of versatility, durability and functionality. Just snap your fingers, and Presto will ship in 72 hours.

With its rugged construction, contoured back and stylish design, Presto can charm even the toughest workplaces. Available in Petite, Midback, Highback and Stool, this versatile series is designed to suit both varying tasks and body types. Presto can even be specified to support 24/7 work environments.

Petite, Midback and Highback
Task Stool
Featured Fabric: Hue Chipotle and Mime Azure by Momentum

**TORONTO** 5800 Avebury Road, Unit 2 Mississauga, ON L5R 3M3 CHICAGO" 325 North Wells Street, Suite 210 Chicago, IL 60654