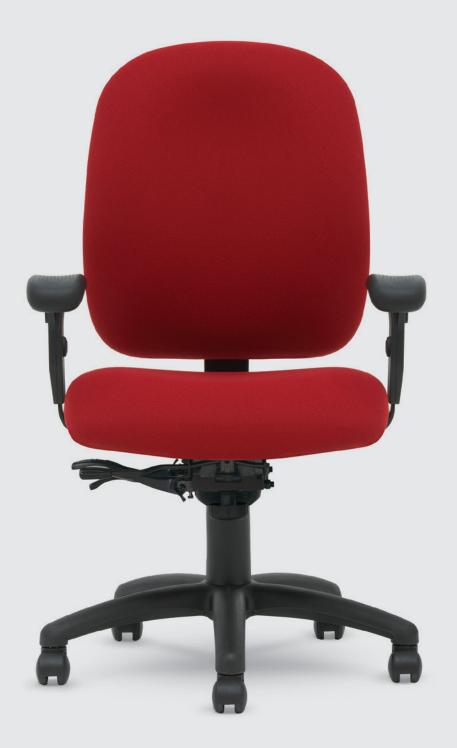

## **PRESTO**°

Combines comfort and support.

Presto delivers the magic combination of versatility, durability and functionality. Just snap your fingers, and Presto will ship in 72 hours.

With its rugged construction, contoured back and stylish design, Presto can charm even the toughest workplaces. Available in Petite, Midback, Highback and Stool, this versatile series is designed to suit both varying tasks and body types. Presto can even be specified to support 24/7 work environments.