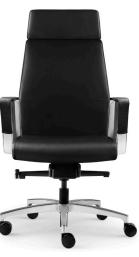

REQUISITE MIDBACK, BLACK PAINTED ALUMINUM LOOP ARM, KNEE TILT MECHANISM, BLACK NYLON BASE.

REQUISITE HIGHBACK, ARMS WITH WRAP, KNEE TILT MECHANISM, ALUMINUM

REQUISITE MIDBACK, BLACK 7-ARMS, SYNCHRO TILT MECHANISM, ALUMINUM BASE.