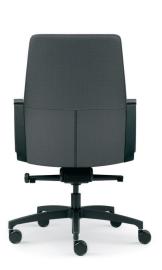

## SUPPORT. MEET STRUCTURE.

A highly durable all-steel frame allows the back to flex to support lengthier conversations and a more comfortable sitting experience. Choose a synchro-tilt mechanism that simultaneously tilts as you lean back, or a knee tilt mechanism to provide the maximum recline. In keeping with our commitment to providing solid ergonomic solutions, adjustments can be made conveniently from the seated position. Design options include polished aluminum, smoke and black frame finishes, three arm styles, two back heights and two mechanisms in order to tailor Requisite to your specific needs.

REQUISITE MIDBACK, BLACK PAINTED ALUMINUM LOOP ARM, KNEE TILT MECHANISM, BLACK NYLON BASE.

REQUISITE HIGHBACK, ARMS WITH WRAP, KNEE TILT MECHANISM, ALUMINUM

REQUISITE MIDBACK, BLACK 7-ARMS, SYNCHRO TILT MECHANISM, ALUMINUM BASE.