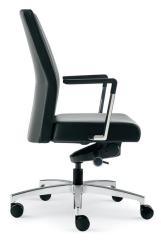

REQUISITE MIDBACK, ALUMINUM LOOP ARMS AND BASE, KNEE TILT MECHANISM.

Requisite is a series of seating solutions that bring together creativity and economy, innovation and stability, first and lasting impressions. All equate to an ideal solution for conference or executive spaces. In the development of Requisite, designer Todd Yetman built on his experience developing industry-recognized, award-winning seating solutions. All aspects of the design have been carefully considered to deliver the greatest value.

REQUISITE MIDBACK, BLACK PAINTED ALUMINUM LOOP ARM, KNEE TILT MECHANISM, BLACK NYLON BASE.

REQUISITE HIGHBACK, ARMS WITH WRAP, KNEE TILT MECHANISM, ALUMINUM

REQUISITE MIDBACK, BLACK 7-ARMS, SYNCHRO TILT MECHANISM, ALUMINUM BASE.