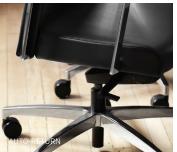

REQUISITE MIDBACK, ALUMINUM LOOP ARMS AND BASE, KNEE TILT MECHANISM.

Requisite is a series of seating solutions that bring together creativity and economy, innovation and stability, first and lasting impressions. All equate to an ideal solution for conference or executive spaces. In the development of Requisite, designer Todd Yetman built on his experience developing industry-recognized, award-winning seating solutions. All aspects of the design have been carefully considered to deliver the greatest value.

REQUISITE MIDBACK, BLACK PAINTED ALUMINUM LOOP ARM, KNEE TILT MECHANISM, BLACK NYLON BASE.

REQUISITE HIGHBACK, ARMS WITH WRAP, KNEE TILT MECHANISM, ALUMINUM

REQUISITE MIDBACK, BLACK 7-ARMS, SYNCHRO TILT MECHANISM, ALUMINUM BASE.