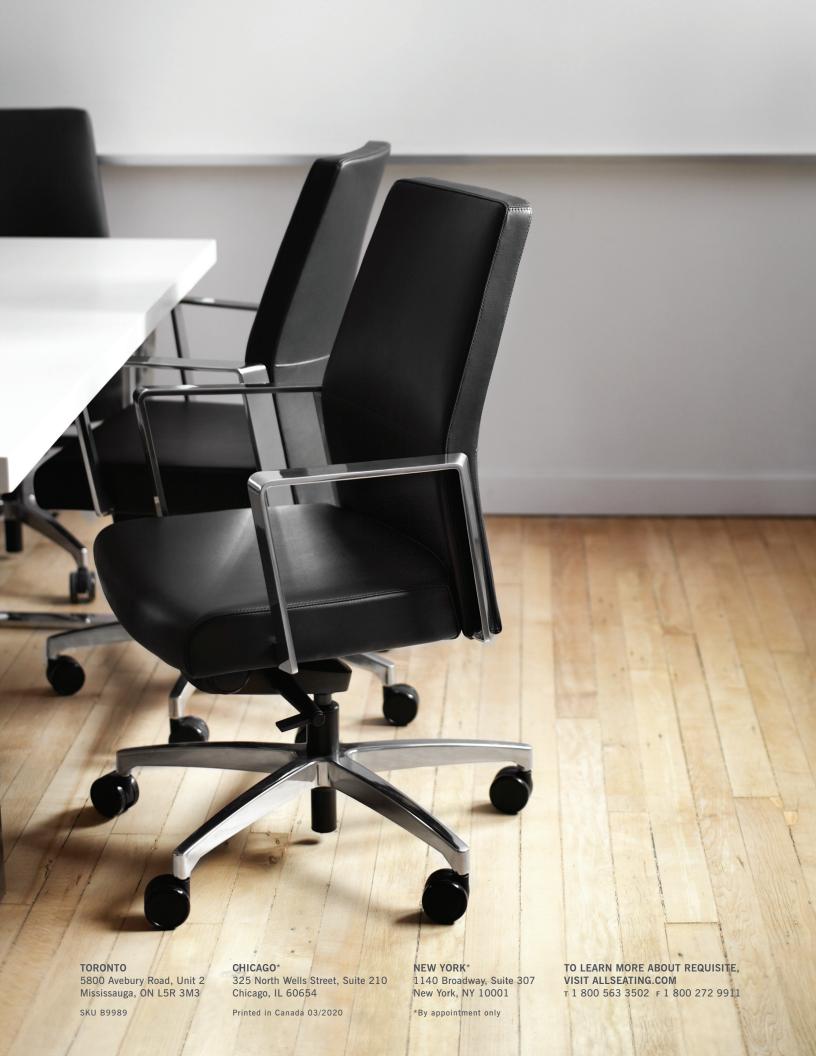

REQUISITE MIDBACK, ALUMINUM LOOP ARMS AND BASE, KNEE TILT MECHANISM.

Requisite is a series of seating solutions that bring together creativity and economy, innovation and stability, first and lasting impressions. All equate to an ideal solution for conference or executive spaces. In the development of Requisite, designer Todd Yetman built on his experience developing industry-recognized, award-winning seating solutions. All aspects of the design have been carefully considered to deliver the greatest value.

REQUISITE MIDBACK, BLACK PAINTED ALUMINUM LOOP ARM, KNEE TILT MECHANISM, BLACK NYLON BASE.

REQUISITE HIGHBACK, ARMS WITH WRAP, KNEE TILT MECHANISM, ALUMINUM

REQUISITE MIDBACK, BLACK 7-ARMS, SYNCHRO TILT MECHANISM, ALUMINUM BASE.