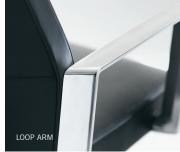

## SUPPORT. MEET STRUCTURE.

A highly durable all-steel frame allows the back to flex to support lengthier conversations and a more comfortable sitting experience. Choose a synchro-tilt mechanism that simultaneously tilts as you lean back, or a knee tilt mechanism to provide the maximum recline. In keeping with our commitment to providing solid ergonomic solutions, adjustments can be made conveniently from the seated position. Design options include polished aluminum, smoke and black frame finishes, three arm styles, two back heights and two mechanisms in order to tailor Requisite to your specific needs.

## DESIGN. MEET DETAIL.