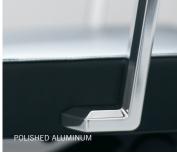

## SUPPORT. MEET STRUCTURE.

A highly durable all-steel frame allows the back to flex to support lengthier conversations and a more comfortable sitting experience. Choose a synchro-tilt mechanism that simultaneously tilts as you lean back, or a knee tilt mechanism to provide the maximum recline. In keeping with our commitment to providing solid ergonomic solutions, adjustments can be made conveniently from the seated position. Design options include polished aluminum, smoke and black frame finishes, three arm styles, two back heights and two mechanisms in order to tailor Requisite to your specific needs.

REQUISITE MIDBACK, BLACK PAINTED ALUMINUM LOOP ARM, KNEE TILT MECHANISM, BLACK NYLON BASE.

REQUISITE HIGHBACK, ARMS WITH WRAP, KNEE TILT MECHANISM, ALUMINUM

REQUISITE MIDBACK, BLACK 7-ARMS, SYNCHRO TILT MECHANISM, ALUMINUM BASE.