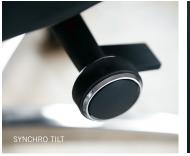

## SUPPORT. MEET STRUCTURE.

A highly durable all-steel frame allows the back to flex to support lengthier conversations and a more comfortable sitting experience. Choose a synchro-tilt mechanism that simultaneously tilts as you lean back, or a knee tilt mechanism to provide the maximum recline. In keeping with our commitment to providing solid ergonomic solutions, adjustments can be made conveniently from the seated position. Design options include polished aluminum, smoke and black frame finishes, three arm styles, two back heights and two mechanisms in order to tailor Requisite to your specific needs.

REQUISITE MIDBACK, BLACK PAINTED ALUMINUM LOOP ARM, KNEE TILT MECHANISM, BLACK NYLON BASE.

REQUISITE HIGHBACK, ARMS WITH WRAP, KNEE TILT MECHANISM, ALUMINUM

REQUISITE MIDBACK, BLACK 7-ARMS, SYNCHRO TILT MECHANISM, ALUMINUM BASE.