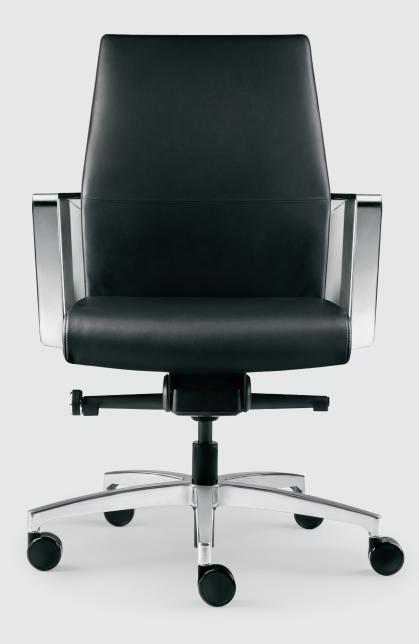

REQUISITE MIDBACK, ALUMINUM LOOP ARMS AND BASE, KNEE TILT MECHANISM.

Requisite is a series of seating solutions that bring together creativity and economy, innovation and stability, first and lasting impressions. All equate to an ideal solution for conference or executive spaces. In the development of Requisite, designer Todd Yetman built on his experience developing industry-recognized, award-winning seating solutions. All aspects of the design have been carefully considered to deliver the greatest value.

REQUISITE MIDBACK, BLACK PAINTED ALUMINUM LOOP ARM, KNEE TILT MECHANISM, BLACK NYLON BASE.

REQUISITE HIGHBACK, ARMS WITH WRAP, KNEE TILT MECHANISM, ALUMINUM

REQUISITE MIDBACK, BLACK 7-ARMS, SYNCHRO TILT MECHANISM, ALUMINUM BASE.