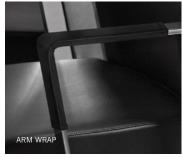

REQUISITE MIDBACK, BLACK PAINTED ALUMINUM LOOP ARM, KNEE TILT MECHANISM, BLACK NYLON BASE.

REQUISITE HIGHBACK, ARMS WITH WRAP, KNEE TILT MECHANISM, ALUMINUM

REQUISITE MIDBACK, BLACK 7-ARMS, SYNCHRO TILT MECHANISM, ALUMINUM BASE.

## DESIGN. MEET DETAIL.