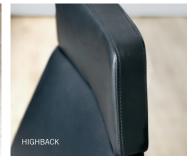

REQUISITE MIDBACK, BLACK PAINTED ALUMINUM LOOP ARM, KNEE TILT MECHANISM, BLACK NYLON BASE.

REQUISITE HIGHBACK, ARMS WITH WRAP, KNEE TILT MECHANISM, ALUMINUM

REQUISITE MIDBACK, BLACK 7-ARMS, SYNCHRO TILT MECHANISM, ALUMINUM BASE.