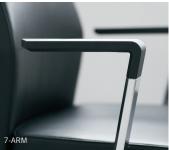

REQUISITE MIDBACK, BLACK PAINTED ALUMINUM LOOP ARM, KNEE TILT MECHANISM, BLACK NYLON BASE.

REQUISITE HIGHBACK, ARMS WITH WRAP, KNEE TILT MECHANISM, ALUMINUM

REQUISITE MIDBACK, BLACK 7-ARMS, SYNCHRO TILT MECHANISM, ALUMINUM BASE.