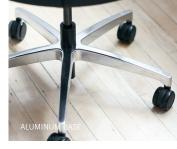

REQUISITE MIDBACK, BLACK PAINTED ALUMINUM LOOP ARM, KNEE TILT MECHANISM, BLACK NYLON BASE.

REQUISITE HIGHBACK, ARMS WITH WRAP, KNEE TILT MECHANISM, ALUMINUM

REQUISITE MIDBACK, BLACK 7-ARMS, SYNCHRO TILT MECHANISM, ALUMINUM BASE.